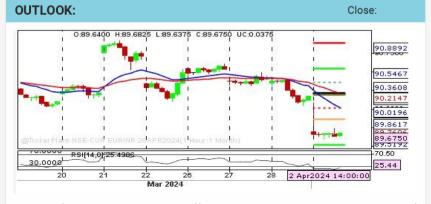

| OUTLOOK:                                                                                                                                                                                                                                                                                                                                                                                                                                                                                                                                                                                                                                                                                                                                                                                                                                                                                                                                                                                                                                                                                                                                                                                                                                                                                                                                                                                                                                                                                                                                                                                                                                                                                                                                                                                                                                                                                                                                                                                                                                                                                                                       | Close:                |  |
|--------------------------------------------------------------------------------------------------------------------------------------------------------------------------------------------------------------------------------------------------------------------------------------------------------------------------------------------------------------------------------------------------------------------------------------------------------------------------------------------------------------------------------------------------------------------------------------------------------------------------------------------------------------------------------------------------------------------------------------------------------------------------------------------------------------------------------------------------------------------------------------------------------------------------------------------------------------------------------------------------------------------------------------------------------------------------------------------------------------------------------------------------------------------------------------------------------------------------------------------------------------------------------------------------------------------------------------------------------------------------------------------------------------------------------------------------------------------------------------------------------------------------------------------------------------------------------------------------------------------------------------------------------------------------------------------------------------------------------------------------------------------------------------------------------------------------------------------------------------------------------------------------------------------------------------------------------------------------------------------------------------------------------------------------------------------------------------------------------------------------------|-----------------------|--|
| O:83.4300 H:83.4400 L:83.4250 C:83.4400 UC:0.01                                                                                                                                                                                                                                                                                                                                                                                                                                                                                                                                                                                                                                                                                                                                                                                                                                                                                                                                                                                                                                                                                                                                                                                                                                                                                                                                                                                                                                                                                                                                                                                                                                                                                                                                                                                                                                                                                                                                                                                                                                                                                | 25 -83.7500           |  |
| i i i 🔒 i                                                                                                                                                                                                                                                                                                                                                                                                                                                                                                                                                                                                                                                                                                                                                                                                                                                                                                                                                                                                                                                                                                                                                                                                                                                                                                                                                                                                                                                                                                                                                                                                                                                                                                                                                                                                                                                                                                                                                                                                                                                                                                                      | 83.7133               |  |
| 1 1 1 1 1 1                                                                                                                                                                                                                                                                                                                                                                                                                                                                                                                                                                                                                                                                                                                                                                                                                                                                                                                                                                                                                                                                                                                                                                                                                                                                                                                                                                                                                                                                                                                                                                                                                                                                                                                                                                                                                                                                                                                                                                                                                                                                                                                    | 83.6158               |  |
|                                                                                                                                                                                                                                                                                                                                                                                                                                                                                                                                                                                                                                                                                                                                                                                                                                                                                                                                                                                                                                                                                                                                                                                                                                                                                                                                                                                                                                                                                                                                                                                                                                                                                                                                                                                                                                                                                                                                                                                                                                                                                                                                | 83.5183               |  |
| 1 1 1 1 1 1 1 1 1 1 1 1 1 1 1 1 1 1 1                                                                                                                                                                                                                                                                                                                                                                                                                                                                                                                                                                                                                                                                                                                                                                                                                                                                                                                                                                                                                                                                                                                                                                                                                                                                                                                                                                                                                                                                                                                                                                                                                                                                                                                                                                                                                                                                                                                                                                                                                                                                                          | 83.4400               |  |
|                                                                                                                                                                                                                                                                                                                                                                                                                                                                                                                                                                                                                                                                                                                                                                                                                                                                                                                                                                                                                                                                                                                                                                                                                                                                                                                                                                                                                                                                                                                                                                                                                                                                                                                                                                                                                                                                                                                                                                                                                                                                                                                                | 83,3268               |  |
|                                                                                                                                                                                                                                                                                                                                                                                                                                                                                                                                                                                                                                                                                                                                                                                                                                                                                                                                                                                                                                                                                                                                                                                                                                                                                                                                                                                                                                                                                                                                                                                                                                                                                                                                                                                                                                                                                                                                                                                                                                                                                                                                | 83.2258               |  |
|                                                                                                                                                                                                                                                                                                                                                                                                                                                                                                                                                                                                                                                                                                                                                                                                                                                                                                                                                                                                                                                                                                                                                                                                                                                                                                                                                                                                                                                                                                                                                                                                                                                                                                                                                                                                                                                                                                                                                                                                                                                                                                                                | 83.1283               |  |
|                                                                                                                                                                                                                                                                                                                                                                                                                                                                                                                                                                                                                                                                                                                                                                                                                                                                                                                                                                                                                                                                                                                                                                                                                                                                                                                                                                                                                                                                                                                                                                                                                                                                                                                                                                                                                                                                                                                                                                                                                                                                                                                                | 83.0000               |  |
| gyno Ker Plant-NSE-CUR USDINR 26APR2024(1 Hour : 1 Morth)                                                                                                                                                                                                                                                                                                                                                                                                                                                                                                                                                                                                                                                                                                                                                                                                                                                                                                                                                                                                                                                                                                                                                                                                                                                                                                                                                                                                                                                                                                                                                                                                                                                                                                                                                                                                                                                                                                                                                                                                                                                                      | t t                   |  |
| 70.0090, RSH144,0];59.1517                                                                                                                                                                                                                                                                                                                                                                                                                                                                                                                                                                                                                                                                                                                                                                                                                                                                                                                                                                                                                                                                                                                                                                                                                                                                                                                                                                                                                                                                                                                                                                                                                                                                                                                                                                                                                                                                                                                                                                                                                                                                                                     |                       |  |
| The state of the s | 59.15                 |  |
| 20 21 22 26 27                                                                                                                                                                                                                                                                                                                                                                                                                                                                                                                                                                                                                                                                                                                                                                                                                                                                                                                                                                                                                                                                                                                                                                                                                                                                                                                                                                                                                                                                                                                                                                                                                                                                                                                                                                                                                                                                                                                                                                                                                                                                                                                 | 28 2 Apr2024 14:00:00 |  |
| Mar 2024                                                                                                                                                                                                                                                                                                                                                                                                                                                                                                                                                                                                                                                                                                                                                                                                                                                                                                                                                                                                                                                                                                                                                                                                                                                                                                                                                                                                                                                                                                                                                                                                                                                                                                                                                                                                                                                                                                                                                                                                                                                                                                                       |                       |  |